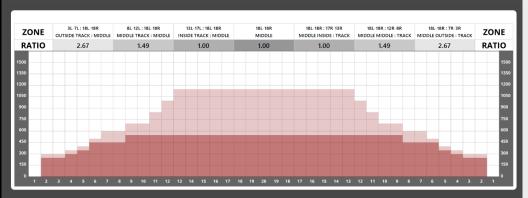

## OIL PATTERN

DISTANCE: 41 FEET VOLUME: 29.85 ml
RATIO: 2.67:1 FORWARD: 17.65 ml
DROP BRUSH: 39 FEET REVERSE: 12.2 mL

TANKS: KEGEL PUMP: 50 μL

### FORWARD LOADS DATA

| START | STOP | LOAD | MICS | SPEED | BUF | TANK      | DISTANCE      | T.OIL |
|-------|------|------|------|-------|-----|-----------|---------------|-------|
| 2L    | 2R   |      | 50   | 18    |     | A - KEGEL | 0.00 → 10.08  | 9,250 |
| 4L    | 4R   |      | 50   | 18    |     | A - KEGEL | 10.08 → 12.60 | 1,650 |
| 5L    | 5R   |      | 50   | 18    |     | A - KEGEL | 12.60 → 15.12 | 1,550 |
| 6L    | 6R   |      | 50   | 18    |     | A - KEGEL | 15.12 → 20.16 | 2,900 |
| 9L    | 9R   |      | 50   | 18    |     | A - KEGEL | 20.16 → 25.20 | 2,300 |
| 2L    | 2R   |      | 50   | 22    |     | A - KEGEL | 25.20 → 35.00 |       |
| 2L    | 2R   |      | 50   | 26    |     | A - KEGEL | 35.00 → 41.00 |       |
|       |      |      |      |       |     |           |               |       |

#### **REVERSE LOADS DATA**

| START | STOP | LOAD | MICS | SPEED | BUF | TANK      | DISTANCE      | T.OIL |
|-------|------|------|------|-------|-----|-----------|---------------|-------|
| 2L    | 2R   |      | 50   | 26    |     | A - KEGEL | 39.00 → 35.00 |       |
| 13L   | 13R  |      | 50   | 18    |     | A - KEGEL | 35.00 → 27.44 | 2,250 |
| 12L   | 12R  |      | 50   | 18    |     | A - KEGEL | 27.44 → 19.88 | 2,550 |
| 11L   | 11R  |      | 50   | 18    |     | A - KEGEL | 19.88 → 12.32 | 2,850 |
|       | 7R   |      | 50   | 18    |     | A - KEGEL | 12.32 → 7.28  | 2,700 |
| 2L    | 2R   |      | 50   | 14    |     | A - KEGEL | 7.28 → 5.32   | 1,850 |
| 2L    | 2R   |      | 50   | 14    |     | A - KEGEL | 5.32 → 0.00   |       |