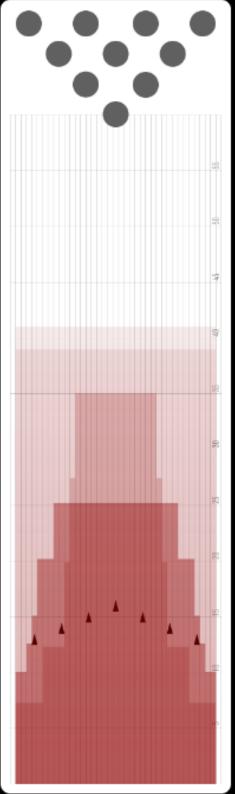

## OIL PATTERN

DISTANCE: 41 FEET VOLUME: 29.85 ml
RATIO: 2.67:1 FORWARD: 17.65 ml
DROP BRUSH: 39 FEET REVERSE: 12.2 mL

TANKS: KEGEL PUMP: 50 μL

### FORWARD LOADS DATA

| START | STOP | LOAD | MICS | SPEED | BUF | TANK      | DISTANCE      | T.OIL |
|-------|------|------|------|-------|-----|-----------|---------------|-------|
| 2L    | 2R   |      | 50   | 18    |     | A - KEGEL | 0.00 → 10.08  | 9,250 |
| 4L    | 4R   |      | 50   | 18    |     | A - KEGEL | 10.08 → 12.60 | 1,650 |
| 5L    | 5R   |      | 50   | 18    |     | A - KEGEL | 12.60 → 15.12 | 1,550 |
| 6L    | 6R   |      | 50   | 18    |     | A - KEGEL | 15.12 → 20.16 | 2,900 |
| 9L    | 9R   |      | 50   | 18    |     | A - KEGEL | 20.16 → 25.20 | 2,300 |
| 2L    | 2R   |      | 50   | 22    |     | A - KEGEL | 25.20 → 35.00 |       |
| 2L    | 2R   |      | 50   | 26    |     | A - KEGEL | 35.00 → 41.00 |       |
|       |      |      |      |       |     |           |               |       |

#### **REVERSE LOADS DATA**

| START | STOP | LOAD | MICS | SPEED | BUF | TANK      | DISTANCE      | T.OIL |
|-------|------|------|------|-------|-----|-----------|---------------|-------|
| 2L    | 2R   |      | 50   | 26    |     | A - KEGEL | 39.00 → 35.00 |       |
| 13L   | 13R  |      | 50   | 18    |     | A - KEGEL | 35.00 → 27.44 | 2,250 |
| 12L   | 12R  |      | 50   | 18    |     | A - KEGEL | 27.44 → 19.88 | 2,550 |
| 11L   | 11R  |      | 50   | 18    |     | A - KEGEL | 19.88 → 12.32 | 2,850 |
|       | 7R   |      | 50   | 18    |     | A - KEGEL | 12.32 → 7.28  | 2,700 |
| 2L    | 2R   |      | 50   | 14    |     | A - KEGEL | 7.28 → 5.32   | 1,850 |
| 2L    | 2R   |      | 50   | 14    |     | A - KEGEL | 5.32 → 0.00   |       |