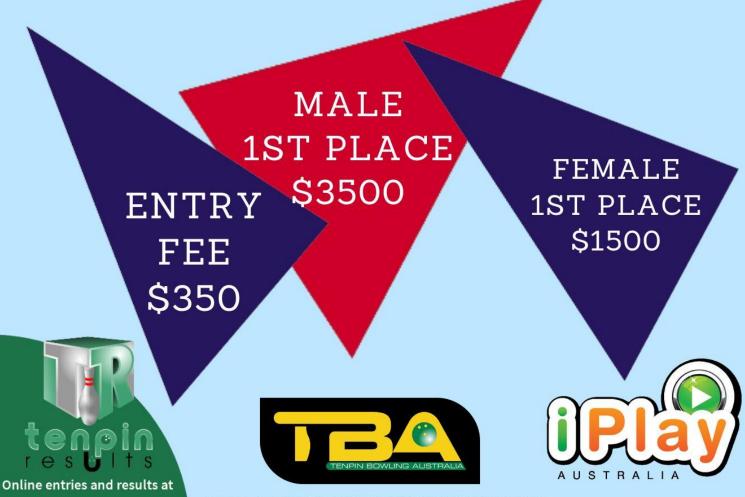

## **ENTRY INFORMATION**

Register online at <u>www.tenpinresults.com.au</u> Deposits of \$100 required at time of entry to secure your spot. Full payment required by Monday 4<sup>th</sup> September 2023.

# **PRIZE FUND**

| Male                   |         |                         |       |  |
|------------------------|---------|-------------------------|-------|--|
| 1 <sup>st</sup>        | \$3,500 | 13 <sup>th</sup>        | \$350 |  |
| 2 <sup>nd</sup>        | \$2,000 | 14 <sup>th</sup>        | \$325 |  |
| 3 <sup>rd</sup>        | \$1,500 | 15 <sup>th</sup>        | \$300 |  |
| 4 <sup>th</sup>        | \$1,000 | 16 <sup>th</sup>        | \$275 |  |
| 5 <sup>th</sup>        | \$900   | 17 <sup>th</sup>        | \$250 |  |
| 6 <sup>th</sup>        | \$800   | 18 <sup>th</sup>        | \$225 |  |
| 7 <sup>th</sup>        | \$700   | 19 <sup>th</sup>        | \$200 |  |
| 8 <sup>th</sup>        | \$600   | 20 <sup>th</sup>        | \$190 |  |
| <b>9</b> <sup>th</sup> | \$450   | <b>21</b> <sup>st</sup> | \$180 |  |
| 10 <sup>th</sup>       | \$425   | 22 <sup>nd</sup>        | \$170 |  |
| 11 <sup>th</sup>       | \$400   | 23 <sup>rd</sup>        | \$160 |  |
| 12 <sup>th</sup>       | \$375   | 24 <sup>th</sup>        | \$150 |  |

| Female          |         |  |
|-----------------|---------|--|
| 1 <sup>st</sup> | \$1,500 |  |
| 2 <sup>nd</sup> | \$750   |  |
| 3 <sup>rd</sup> | \$500   |  |
| 4 <sup>th</sup> | \$400   |  |
| 5 <sup>th</sup> | \$375   |  |
| 6 <sup>th</sup> | \$365   |  |
| 7 <sup>th</sup> | \$360   |  |
| 8 <sup>th</sup> | \$350   |  |

based on 65 paid male and 20 paid female entries