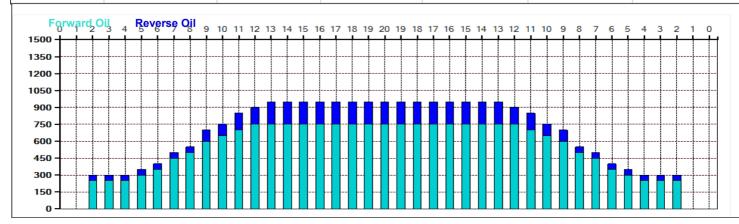

## **Suncity Women's Open 2025**

Oil Pattern Distance: 40 Feet Reverse Brush Drop: 26 Feet Oil Per Board: 50 uL Forward Oil Total: 21.35 mL Reverse Oil Total: 4.7 mL **Volume Oil Total:** 26.05 mL Forward Boards Crossed: 427 Boards Reverse Boards Crossed: 94 Boards **Total Boards Crossed:** 521 Boards

| Ol Walu Bo                                                                                | Jaius Cius          | sseu                                                    | FZ I DUali                                  | us                                                                        | Reverse                                                            | Boarus Crosseu.                                                                                                                   | 94 Doalus            | Total Boards Cross  | seu.   | 32 I D    | Uarus |
|-------------------------------------------------------------------------------------------|---------------------|---------------------------------------------------------|---------------------------------------------|---------------------------------------------------------------------------|--------------------------------------------------------------------|-----------------------------------------------------------------------------------------------------------------------------------|----------------------|---------------------|--------|-----------|-------|
| 1 2L 2<br>2 5L 5<br>3 6L 6<br>4 7L 7<br>5 8L 8<br>6 9L 9<br>7 10L 1<br>8 11L 1<br>9 12L 1 | R                   | s Speed 5 14 1 14 1 14 2 14 1 1 18 1 18 1 18 0 22 0 30  | 29<br>54<br>25<br>46<br>21<br>19<br>17<br>0 | 0.0<br>7.9<br>9.8<br>11.7<br>15.6<br>17.5<br>22.6<br>25.1<br>27.6<br>30.1 | 7.9 7.9<br>9.8 1.9<br>11.7 1.9<br>15.6 3.9<br>17.5 1.9<br>22.6 5.1 | Condition Type In or S One TransferT Type In or S One TransferT Type In or S One One TransferT Type In or S One 950 850 0 Forward | Select  ype: Select  |                     |        |           | 55    |
|                                                                                           |                     | Reverse /                                               |                                             |                                                                           |                                                                    | Reverse                                                                                                                           | e                    |                     |        |           | 35    |
| 1 2L 2<br>2 13L 1<br>3 11L 1<br>4 9L 9<br>5 2L 2                                          | R<br>3R<br>1R<br>9R | s Speed<br>0 30<br>1 26<br>1 22<br>1 18<br>1 18<br>0 14 | 15<br>19<br>23<br>37                        | 40.0<br>20.0<br>16.4<br>13.3<br>10.8                                      | 20.0 -20.0<br>16.4 -3.6<br>13.3 -3.1<br>10.8 -2.5                  | Oil Combine 750 950 1150 Buff 1850 0                                                                                              | ed III               |                     |        |           | - 25  |
|                                                                                           | Forward             | Reverse                                                 | (More /                                     |                                                                           |                                                                    | PPROVED                                                                                                                           |                      |                     |        |           | - 1!  |
| Item                                                                                      |                     | 3L-7L:18                                                |                                             |                                                                           | -12L:18L-18R                                                       | 13L-17L:18L-18R                                                                                                                   | 18L-18R:17R-13R      | 18L-18R:12R-8R      |        | 18R:7R-3  |       |
| Description                                                                               | Out                 | side Trac                                               | :k:Middle                                   | Midd                                                                      | le Track:Middle                                                    | e Inside Track:Middle                                                                                                             | Middle: Inside Track | Middle:Middle Track | Middle | Outside ' | irac  |