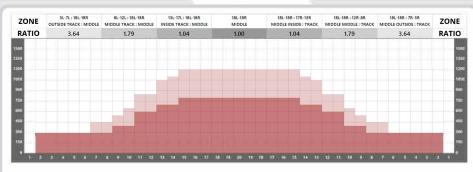

## **TBA PYTHON 25**

| DISTANCE:          | 44 FEET                  | VOLUME:          | 28.1 mL |
|--------------------|--------------------------|------------------|---------|
| RATIO:             | 3.64:1                   | FORWARD:         | 19.8 mL |
| <b>DROP BRUSH:</b> | <b>35 FEET</b>           | <b>REVERSE</b> : | 8.3 mL  |
| TANKS:             | <b>KEGEL &amp; KEGEL</b> | PUMP:            | 50µL    |

THIS PATTERN IS DESIGNED FOR: DUAL CONDITIONING TANKS | REVERSE DROP BRUSH

This pattern may require adjustments if using a lane machine that does not have these features

Created May 13, 2024

PATTERNLIBRARY.KEGEL.NET