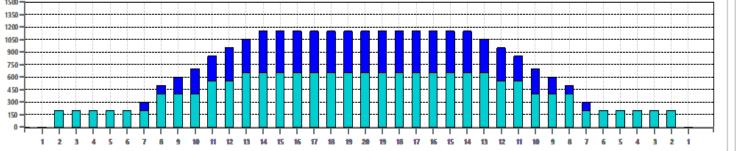

## **TBA Cane Toad 25**

|                                  |                                                     |                              |                                         | BUILT FOR BOWLING   |
|----------------------------------|-----------------------------------------------------|------------------------------|-----------------------------------------|---------------------|
| Oil Pattern Distance             | 47 Reverse Brush D                                  | rop 38                       | Oil Per Board                           | 50 ul               |
| Forward Oil Total                | 16.75 mL Reverse Oil Tota                           | l 10.1 mL                    | Volume Oil Total                        | 26.85 mL            |
| Tank Configuration               | Multi Tank Tank A Condition                         | ner ICE                      | Tank B Conditioner                      | ICE                 |
|                                  |                                                     |                              |                                         |                     |
| START STOP LOADS SPEED           |                                                     |                              | <u> </u>                                |                     |
| 2 8L 8R 4 18                     |                                                     |                              |                                         |                     |
| 3 11L 11R 3 18<br>4 13L 13R 2 22 | B 57 17.8 25.4 7.6 2850<br>B 30 25.4 31.6 6.2 1500  |                              |                                         |                     |
|                                  | A 0 31.6 39.0 7.4 0                                 |                              |                                         |                     |
| 6 2L 2R 0 26                     | 6 A 0 39.0 47.0 8.0 0                               |                              |                                         | н <del>ин</del> 2   |
|                                  |                                                     |                              |                                         |                     |
|                                  |                                                     |                              |                                         |                     |
|                                  |                                                     |                              | +++++++++++++++++++++++++++++++++++++++ | n                   |
|                                  |                                                     |                              |                                         |                     |
|                                  |                                                     |                              |                                         |                     |
|                                  |                                                     |                              |                                         | <del>      </del> ≈ |
| START STOP LOADS SPEED           |                                                     |                              |                                         |                     |
| START STOP LOADS SPEED           |                                                     |                              |                                         |                     |
|                                  | A 26 33.0 26.8 -6.2 1300                            |                              |                                         | ₽                   |
|                                  | A 34 26.8 20.6 -6.2 1700   B 42 20.6 15.5 -5.1 2100 |                              |                                         |                     |
| 5 9L 9R 2 18                     |                                                     |                              |                                         | s and a second      |
| 6 7L 7R 2 14<br>7 2L 2R 0 14     |                                                     |                              |                                         | <b></b> ~           |
|                                  |                                                     |                              |                                         |                     |
|                                  |                                                     |                              |                                         |                     |
|                                  |                                                     |                              |                                         |                     |
|                                  |                                                     |                              |                                         |                     |
|                                  |                                                     |                              | <mark></mark>                           | ×                   |
|                                  |                                                     |                              |                                         |                     |
| Cleaner Ratio Main Mix           | NA Forward                                          | 4                            |                                         |                     |
| Cleaner Ratio Back End N         |                                                     |                              |                                         | ≈                   |
| Cleaner Ratio Back End I         |                                                     |                              |                                         |                     |
| Buffer RPM: 4 = 700   3          |                                                     |                              |                                         |                     |
|                                  |                                                     |                              |                                         | ÷                   |
|                                  |                                                     |                              |                                         |                     |
|                                  |                                                     |                              |                                         |                     |
|                                  |                                                     |                              |                                         | <b>e</b>            |
|                                  |                                                     |                              |                                         |                     |
|                                  |                                                     |                              |                                         |                     |
| Item 3L-7L:18L-18R               | 8L-12L:18L-18R 13L-17L:18L-18R 18L-18R:17R-13R      | 18L-18R:12R-8R 18L-18R:7R-3R |                                         | с.<br>С             |
|                                  |                                                     | Aiddle:Middle Middle:Outside |                                         |                     |
| Track Zone Ratio 5.23            | 1.6 1.02 1.02                                       | 1.6 5.23                     |                                         |                     |
|                                  |                                                     |                              |                                         |                     |
| 1350                             | +                                                   |                              |                                         |                     |
| 1200                             |                                                     |                              |                                         |                     |